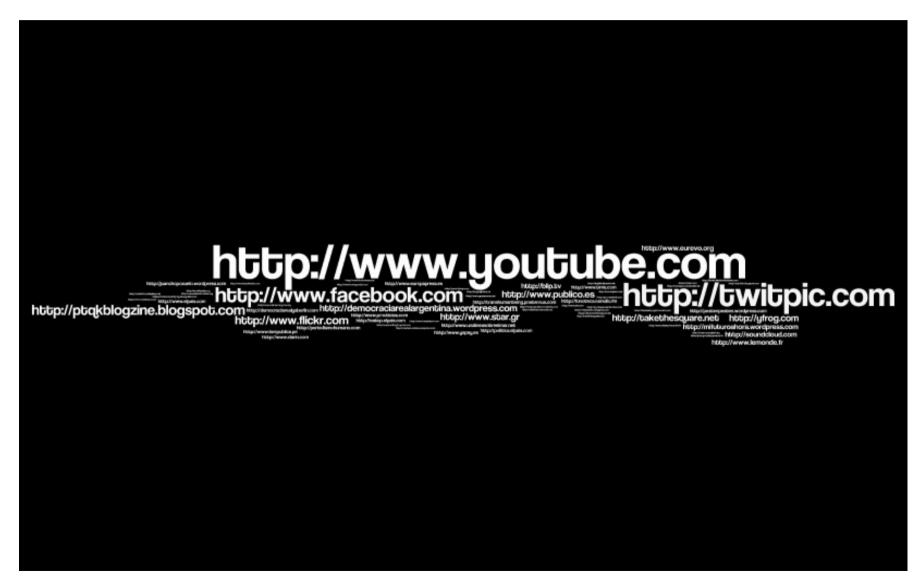

r (snowball get overall image of clusters and networks); Google link referral (see how many people link to autonomous social medias for example)
- Results: Issuecrawler says no networks could be found! Still waiting for two other crawler...



### 2: Visualize the issues / Autonomous Social Medias

Issue discovery tool to two sets of links (Toma la plaza + SNS autonomous) producing a long list of issues

- Clean and bundle those issues
- Produce tag clouds using Wordle



### 2: Visualize the issues / Autonomous Social Medias





### 2: Visualize the ICT issues / Autonomous Social Medias





### 3: Visualize links from twitter hashtags: #SpanishRevolution





### 3: Visualize links from twitter hashtags: #DemocraciaReal





### 3: Visualize links from twitter hashtags: #TakeTheSquare





#### 4: Triangulation





# 5: Gephi visualization links gathered navicrawler whilst browsing #spanishrevolution links

**SEE PDF** 



#### First results research

- Commercial medias and Autonomous medias are referred to inside issue analysis of autonomous social medias spheres
- •Twitter: There is dominance of commercial social media platforms but no hegemony, ecosystem is heterogeneous
- Autonomous social media are not present in twitter analysis
- Gephi visualisation: Active mediascape, quite decentralized, many clusters



#### 4: Triangulation