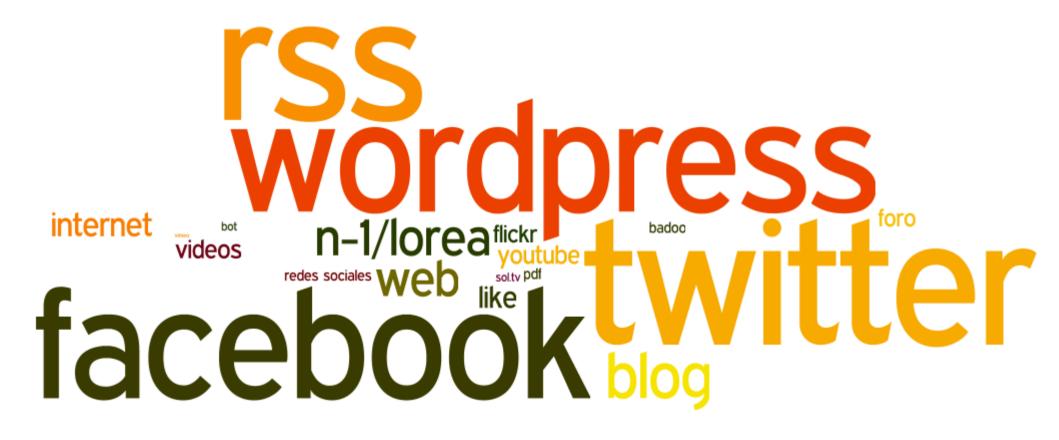

### 2: Visualize the issues / Autonomous Social Medias

Issue discovery tool to two sets of links (Toma la plaza + SNS autonomous) producing a long list of issues

- Clean and bundle those issues
- Produce tag clouds using Wordle

### 2: Visualize the ICT issues / Autonomous Social Medias

#### First results research

- Commercial medias and Autonomous medias are referred to inside issue analysis of autonomous social medias spheres
- •Twitter: There is dominance of commercial social media platforms but no hegemony, ecosystem is heterogeneous
- Autonomous social media are not present in twitter analysis
- Gephi visualisation: Active mediascape, quite decentralized, many clusters