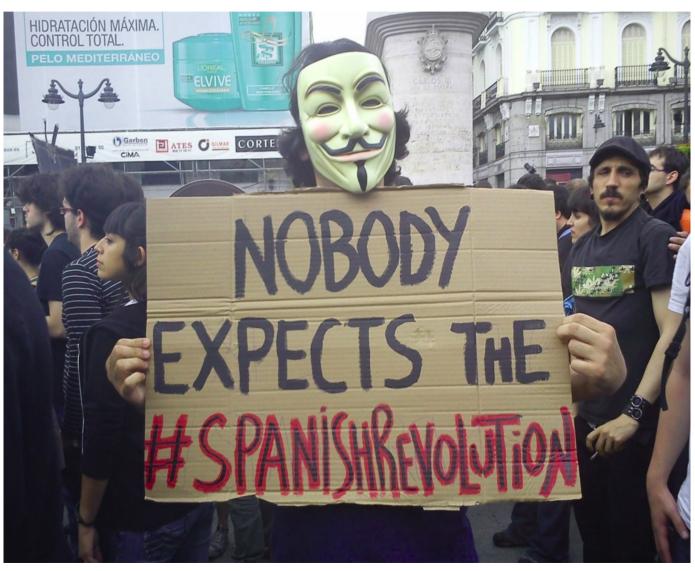

#### **RESEARCH QUESTIONS:**

Compare the mediascapes of commercial social media (twitter and facebook) and autonomous social media (tomalaplaza, lorea networks: n.1.cc, network.takethesquare.net, red.democraciarealya.es) used by the 15 May movement (DRY, acampadas) during the spanish revolution...