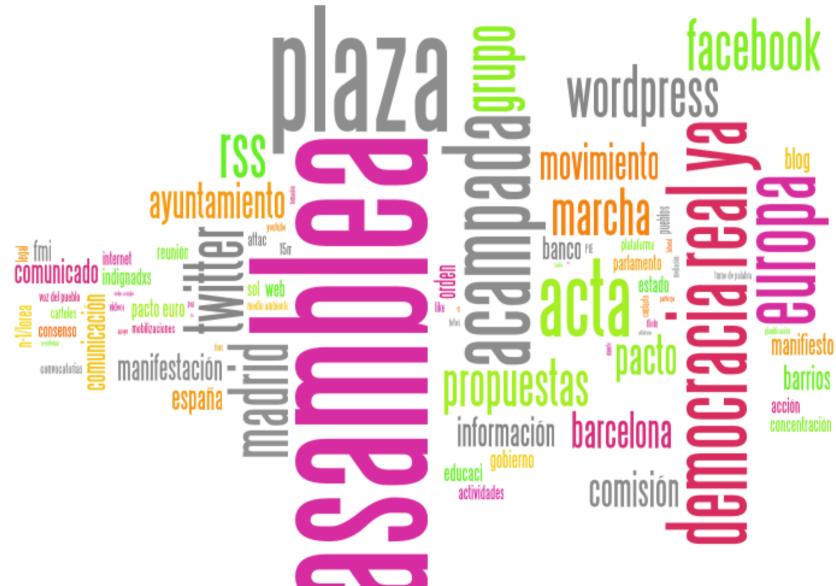

### 2: Visualize the issues / Autonomous Social Medias

Issue discovery tool to two sets of links (Toma la plaza + SNS autonomous) producing a long list of issues

- Clean and bundle those issues
- Produce tag clouds using Wordle

### 2: Visualize the issues / Autonomous Social Medias

### 2: Visualize the ICT issues / Autonomous Social Medias